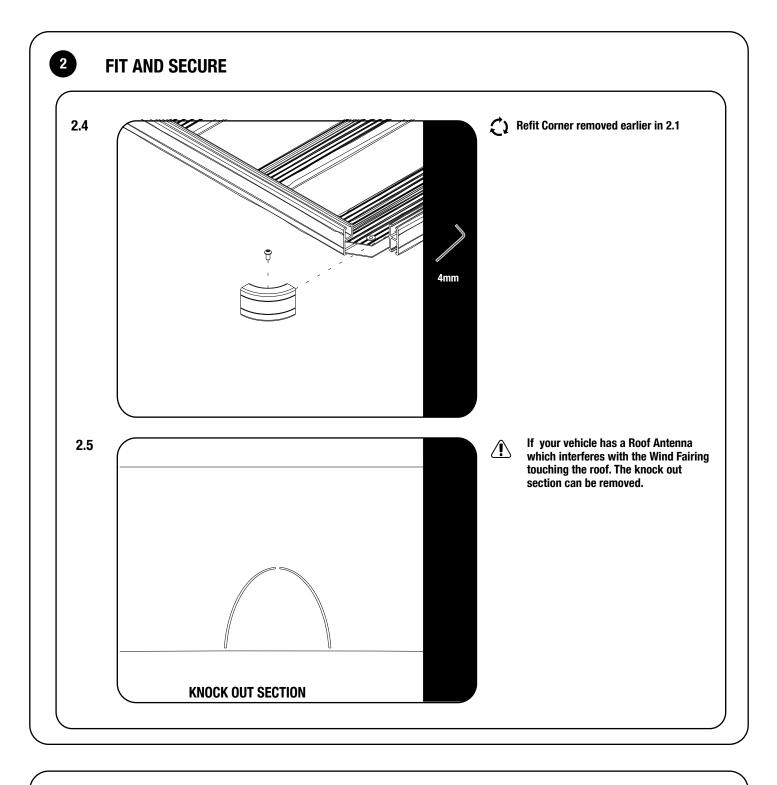

### WIND FAIRING CARE

Clean dust and debris build-up between the Rubber Trim and Clear Protection Strip at regular intervals.

) Fl