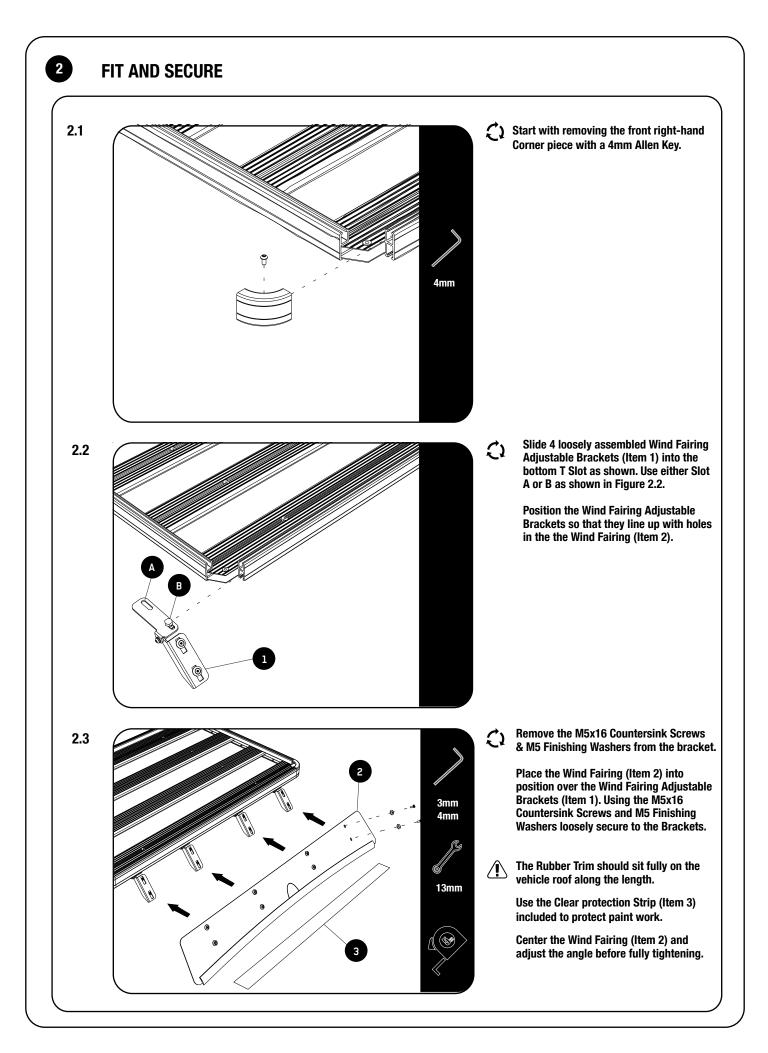

### WIND FAIRING CARE

Clean dust and debris build-up between the Rubber Trim and Clear Protection Strip at regular intervals.

) Fl