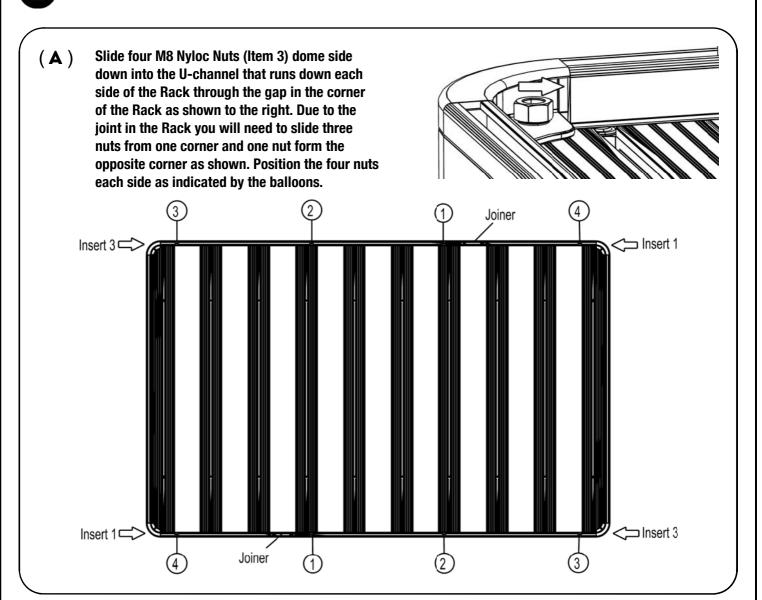

### FIT YOUR SIDE RAILS

Place one End Piece and the Joiner Pieces (Items 2, 5) onto either side of the Rack, making sure that the "Feet" of the End and Joiner Pieces sit inside the U-channel as shown. Line up the mounting holes in the End and Joiner Pieces with the Nyloc Nuts inserted in Step 2A and loosely secure them to the Rack using the M8 x 25 Button Head Bolts (Item 1) supplied.