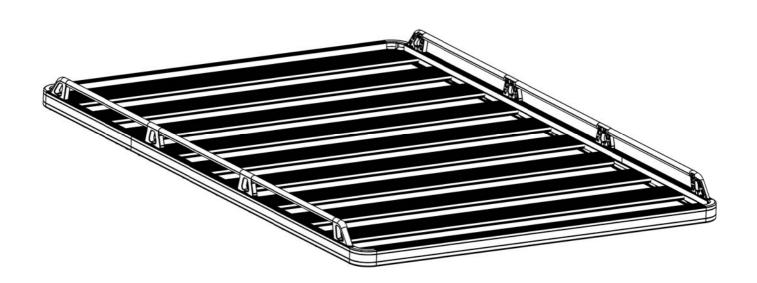

# **10 SLAT RACK**

(A) INSTALL TIME: 15 mins

#### **GET ORGANIZED**

Here is what you are looking at:

| Item # | Quantity | Description                 |
|--------|----------|-----------------------------|
| 1      | 8        | M8 x 25 BUTTON HEAD BOLT    |
| 2      | 4        | END PIECE - 2 LEFT, 2 RIGHT |
| 3      | 8        | M8 NYLOC NUT                |
| 4      | 6        | PIPE - 495mm LONG           |
| 5      | 4        | JOINER                      |