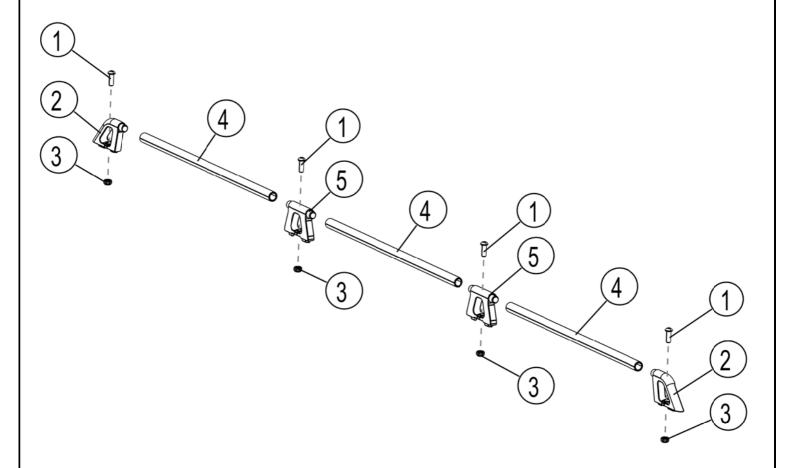

#### **GET ORGANIZED**

Here is what you are looking at:

| Item # | Quantity | Description                 |
|--------|----------|-----------------------------|
| 1      | 8        | M8 x 25 BUTTON HEAD BOLT    |
| 2      | 4        | END PIECE - 2 LEFT, 2 RIGHT |
| 3      | 8        | M8 NYLOC NUT                |
| 4      | 6        | PIPE - 495mm LONG           |
| 5      | 4        | JOINER                      |

### FIT YOUR SIDE RAILS

Place one End Piece and the Joiner Pieces (Items 2, 5) onto either side of the Rack, making sure that the "Feet" of the End and Joiner Pieces sit inside the U-channel as shown. Line up the mounting holes in the End and Joiner Pieces with the Nyloc Nuts inserted in Step 2A and loosely secure them to the Rack using the M8 x 25 Button Head Bolts (Item 1) supplied.

## **2** FIT YOUR SIDE RAILS

( C ) Fit the Pipes (Item 4) between the End Pieces and Joiners . Loosely fit and secure the remaining End Pieces. Center the Side Rail assemblies left to right and tighten all bolts.