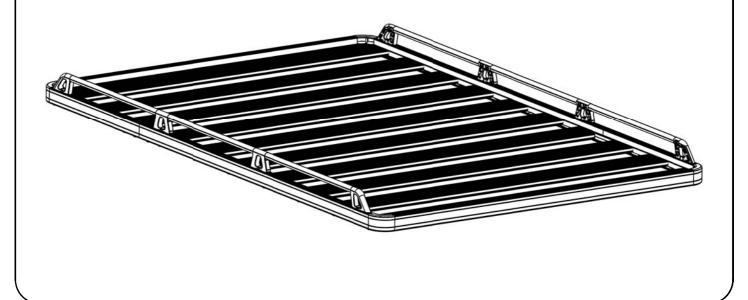

### FIT YOUR SIDE RAILS

Place one End Piece and the Joiner Pieces (Items 2, 5) onto either side of the Rack, making sure that the "Feet" of the End and Joiner Pieces sit inside the U-channel as shown. Line up the mounting holes in the End and Joiner Pieces with the Nyloc Nuts inserted in Step 2A and loosely secure them to the Rack using the M8 x 25 Button Head Bolts (Item 1) supplied.

## **2** FIT YOUR SIDE RAILS

( C ) Fit the Pipes (Item 4) between the End Pieces and Joiners . Loosely fit and secure the remaining End Pieces. Center the Side Rail assemblies left to right and tighten all bolts.