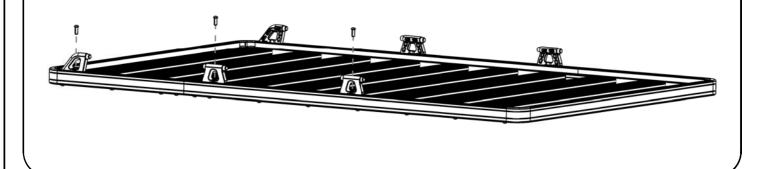

## **2** FIT YOUR SIDE RAILS

( C ) Fit the Pipes (Item 4) between the End Pieces and Joiners . Loosely fit and secure the remaining End Pieces. Center the Side Rail assemblies left to right and tighten all bolts.

( **D** ) Congratulations, you have completed your installation. Take a step back and admire your work. Good Job!